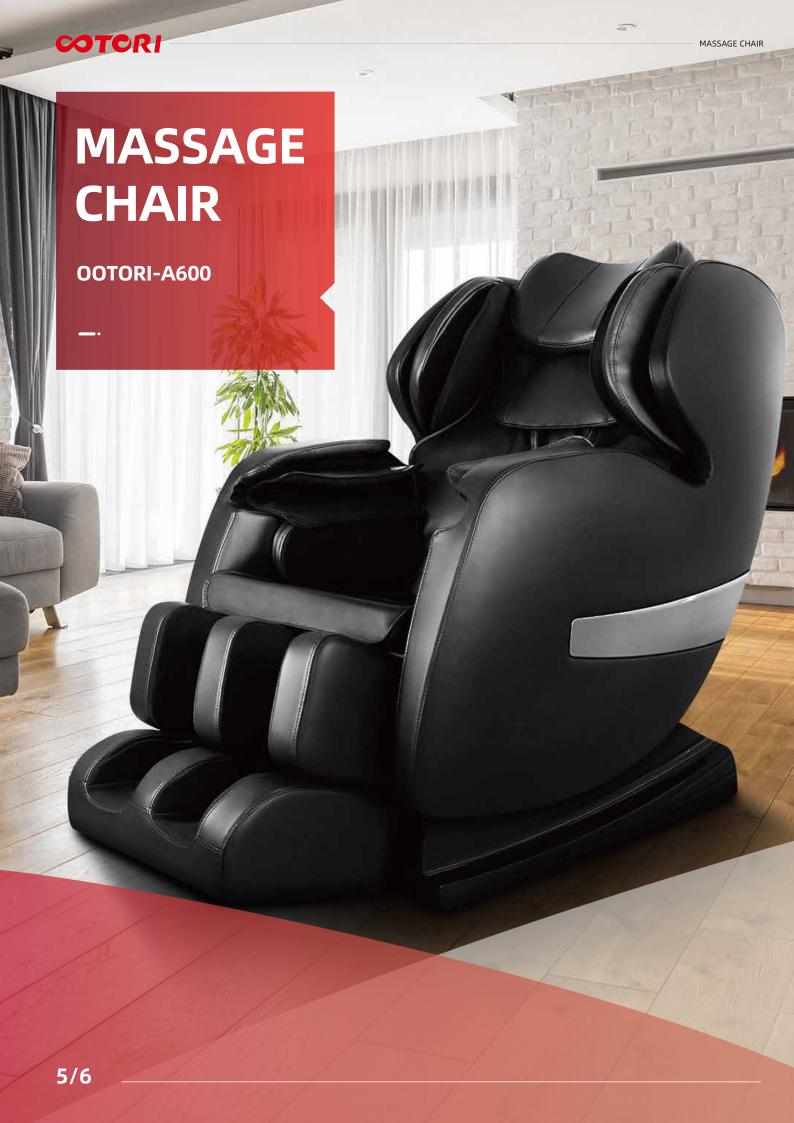

## MASSAGE CHAIR OOTORI-A600

## **I FEATURES**

- S-track design aims to provide flexible acupoint massage for your neck, shoulder, back and waist area.
- Zero gravity design with 3 reclining angles, it's good for reducing heart pressure and stimulate blood circulation while reclining to the deep angle.
- Airbags cover on shoulders, arms, hips, legs and feet area for muscle relaxation or pain relief.
- 2 heating pads located in lumbar area, it's helpful to your back and waist issues with massage. Auto body scan refers to your body height, weight and spine data detection, then adjust a proper.
- massage position to match your neck, back, waist and so on.
- 3D massage rollers concentrates on dredging meridian and soothing muscle pain.
- Foot Rollers help in relaxation, blood flow, better sleep, feet health, body pains and so on.
- 3 preset auto modes, 3 levels airbags intensity and massage speed.
- Preassembled chair allows to enjoy massage after unpacking it.
- Legrest extendable (approx 4.72inches)to fit for people with different height.

## I Specifications:

Rated Power: 120W

Rated Operating Time: 5/10/15/20 minutes

Incline Range:90-170 degree

Weight Capacity:330.69 lb/74.80 inch

N.W./ G.W.: 154.32 lb/187.39 lb

Dimensions(LxWxH): 30.71x61.02x43.31 inch

Packaging Size(LxWxH): 50.39x32.28x44.09 inch

Length of the Wire:

Controller wire: 70.87 inch Power supply wire: 51.18 inch

Color Available: Brown