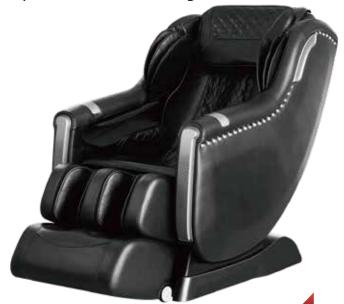

## MASSAGE CHAIR OOTORI-A900

## **FEATURES**

- Connecting with ergonomics, SL Double tracks matches the shape of your spine.
- 3D massage rollers aim to adjust massage rollers' height, width&depth ,then provides flexible acupoint massage for your neck, shoulder, back and legs area. Replicates the sensation of real human hands.
- Zero gravity design with 3 reclining angles, it's good for reducing heart pressure and stimulating blood circulation while reclining to the deep angle.
- Comes with yoga stretching, while starting this function, your upper body and leg area can be stretched, also back area will be held by the massage chair.
- Space-saving technology only requires 3 inches from the wall during a zero-gravity angle converting.
- Airbags cover on shoulders, arms, legs and feet area for muscle relaxation or pain relief.
- 2 heating pads located in lumbar area, it's helpful to your back and waist issues with massage.
- Auto body scan refers to your body height, weight and spine data detection, then adjust a proper massage position to match your neck, back, waist and so on.
- Foot Rollers help in relaxation, blood flow, better sleep, feet health, body pains and so on.
- 6 preset auto modes, 3 levels airbags intensity and massage speed.
- Inserted with Bluetooth Speaker.
- Preassembled chair allows to enjoy massage after unpacking it.
- Legrest extendable (approx 5.9inches) to fit for people with different height.