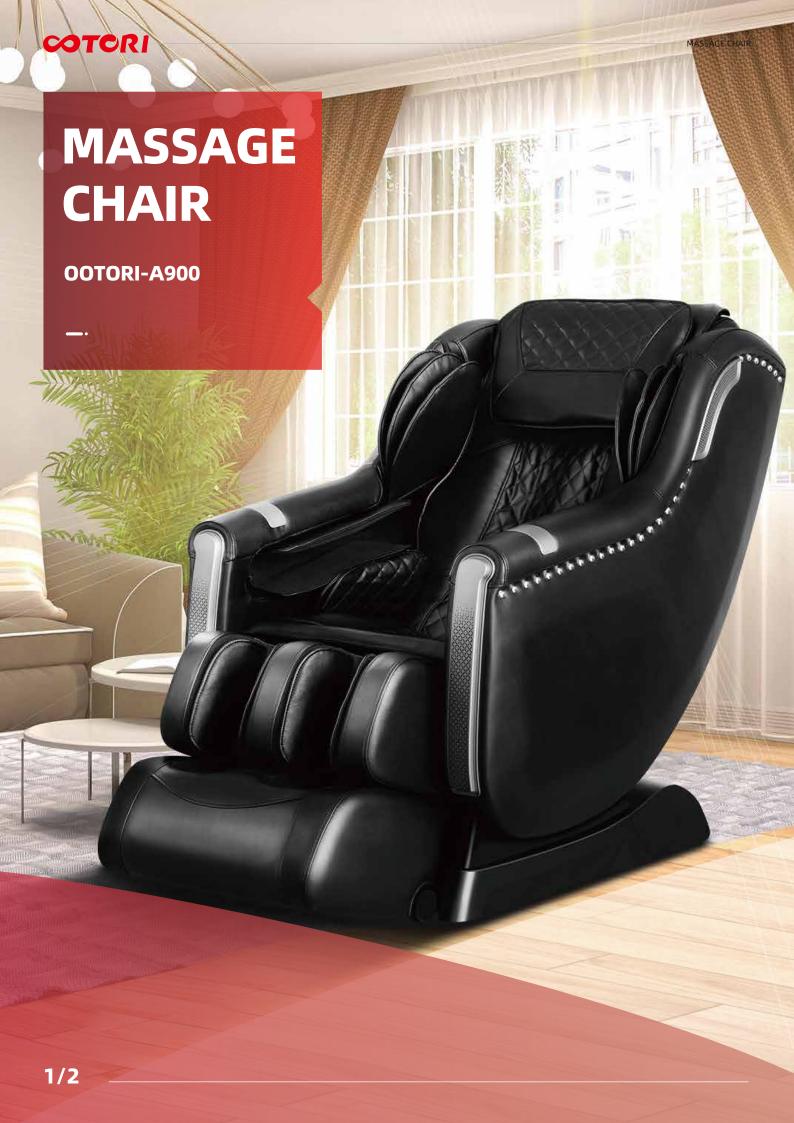

## MASSAGE CHAIR OOTORI-A900

## **FEATURES**

- Connecting with ergonomics, SL Double tracks matches the shape of your spine.
- 3D massage rollers aim to adjust massage rollers' height, width&depth ,then provides flexible acupoint massage for your neck, shoulder, back and legs area. Replicates the sensation of real human hands.
- Zero gravity design with 3 reclining angles, it's good for reducing heart pressure and stimulating blood circulation while reclining to the deep angle.
- Comes with yoga stretching, while starting this function, your upper body and leg area can be stretched, also back area will be held by the massage chair.
- Space-saving technology only requires 3 inches from the wall during a zero-gravity angle converting.
- Airbags cover on shoulders, arms, legs and feet area for muscle relaxation or pain relief.
- 2 heating pads located in lumbar area, it's helpful to your back and waist issues with massage.
- Auto body scan refers to your body height, weight and spine data detection, then adjust a proper massage position to match your neck, back, waist and so on.
- Foot Rollers help in relaxation, blood flow, better sleep, feet health, body pains and so on.
- 6 preset auto modes, 3 levels airbags intensity and massage speed.
- Inserted with Bluetooth Speaker.
- Preassembled chair allows to enjoy massage after unpacking it.
- Legrest extendable (approx 5.9inches) to fit for people with different height.