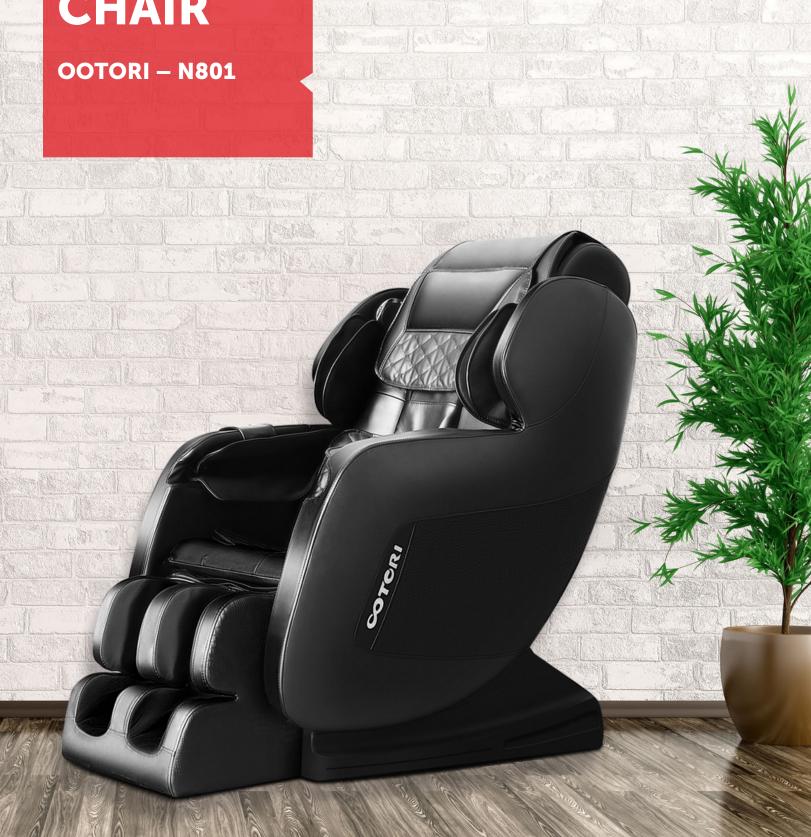

## MASSAGE CHAIR OOTORI-N801

## FEATURES

- Full Body Massage Combining the most realistic massage hands available with a body-hugging S-Track Rail and 38 airbags. 3 amazing automatic massage treatments designed to eliminate aches and pains. Target specific pain or trouble areas anywhere with the 6 manual massage treatments and lower back heat therapy.
- Advanced 3D Massage Deeper and more human-like massage experience. The dual head roller mechanism has the ability to travel up/down, left/right, and in and out. The 3" node extension provides the option of a deeper and more customizable massage.
- S-Track Provides support to both neck and back, especially the lumbar area. Increases the effects of massage as it enables each disc of the spine to individually separate and decompress, allowing nutrients to enter disc tissues.
- Air Compression Massage The 38 air bags offer a compression massage to the neck, shoulder, arms, thighs, calves, and feet. In the manual settings, you can independently turn on and off any region of the airbags.