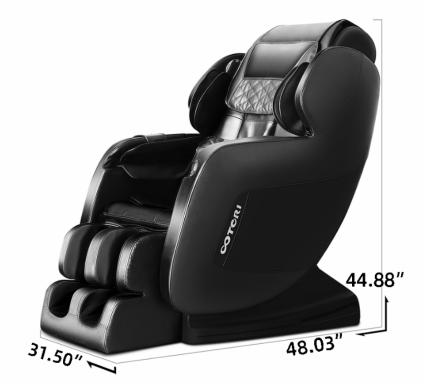

## **SPECIFICATIONS:**

- Model Nova N801
- Massage Robot 3D Rollers
- Rated Voltage AC120V 60Hz
- Rated Power 120W
- Maximum Load Weight 242.5 lbs
- Recommended Height Range 6.25 feet
- Roller Track Length 51.18"
- Auto Time 5/10/15/20/25/30 Minutes
- Length of the Wire 70.8"
- Total Airbags 38
- Recline Angle 128 Degree
- Seat Width 21.65"
- Gross Weight 175.49 lbs
- Net Weight 144.1 lbs
- Shipping Box Dimensions
   Main Unit: 50.39" x 26.77" x 11.81"

  Armrest: 45.47" x 27.95" x 26.77"
- Product Size 48.03" x 31.50" x 46.06"
- Required Recline Clearance 5"