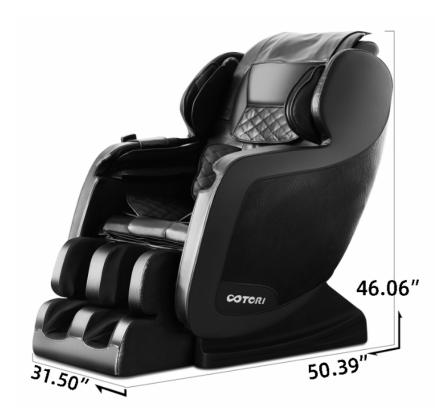

## **SPECIFICATIONS:**

- Model Nova N802
- Massage Robot 8 Point Rollers
- Rated Voltage 110V 60Hz
- Rated Power 120W
- Maximum Load Weight 242.5 lbs
- Recommended Height Range 6.25 feet
- Auto Time 5/10/15/20/25/30 Minutes
- Length of the Power 70.8"
- Length of the Control 70.8"
- Total Airbags 38
- Recline Angle 128 Degree
- Seat Width 21.65"
- Gross Weight 186.51 lbs
- Net Weight 136.4 lbs
- Shipping Box Dimensions Main Unit: 50.39" x 26.77" x 11.81" Armrest: 45.47" x 27.95" x 26.77"
- Product Size 48.03" x 31.5" x 44.88"
- Required Recline Clearance 5"