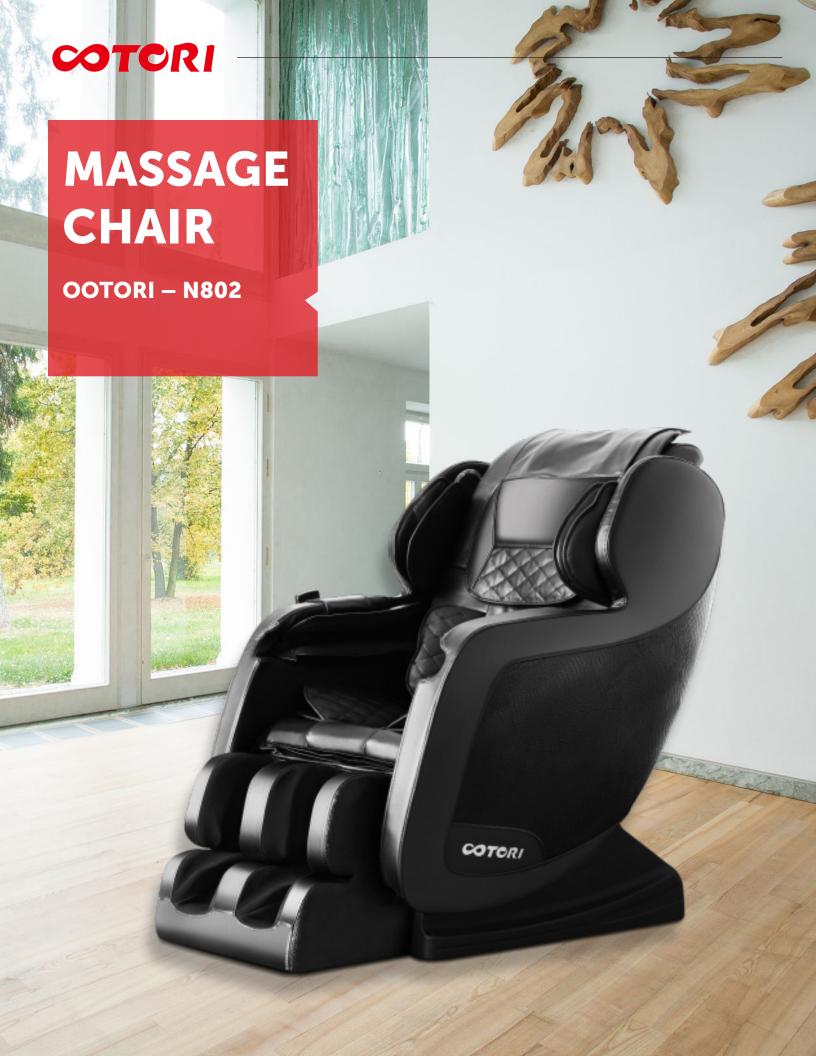

## **MASSAGE CHAIR** OOTORI-N802

## **FEATURES**

- Full Body Massage According to the acupoint massage, 8 massage rollers inside the backrest, foot rollers, 32 air bags placed all over the shoulder, arms, seat, and legs
- 8 Point Massage Rollers The N802 features an 8-roller smart-massage system that automatically matches the contours of your back and adapts to the shape of your body, providing a customized massage
- Zero Gravity Recline This position decreases weight off of your spine, lowering your blood pressure by reducing the load on your heart, stimulating circulation to the extremities, increasing the depth and effectiveness of the massage
- Air Compression Massage 38 air bags aoff a compression to the neck, shoulders, arms, thighs, calves
- Carbon Fibre Heating in backrest un