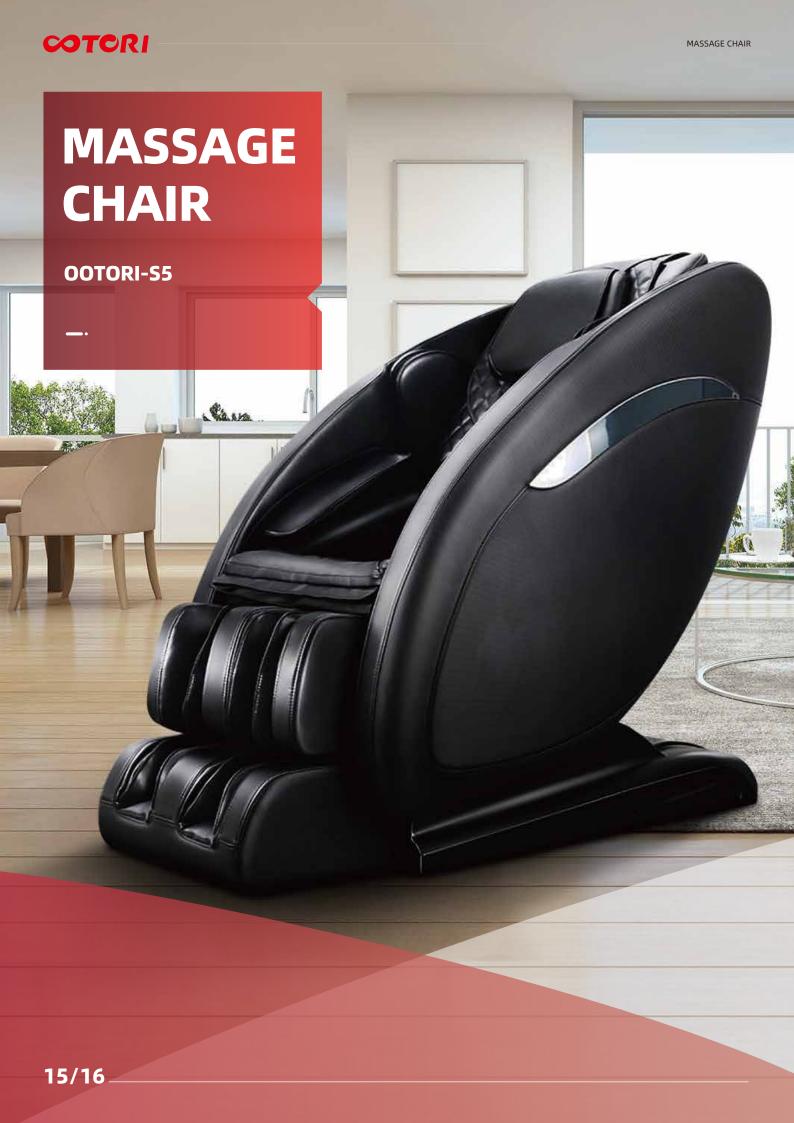

## MASSAGE CHAIR OOTORI-S5

## I FEATURES

- SL-track technology that combines S-track and L-track system with 4 rollers and air-cell massage system.
- Space Saving technology, only 5cm required from the wall.
- Yoga-Stretching program o stretch your entire body to awakening sensation.
- Effectiver full body air massage lets you focus on a specific area or combination of areas to help you relax and improve circulation.
- Larger heating coverage on back to promote better circulation and soothes fatigue muscles.
- Computer body scan and self-adjustion allow the chair to fit perfectly different figure to customize an unique individual massage.
- Three rows of footrollers will stimulate acupuncture points, and as the air bags inflate it will generate
  a much deeper massage along bottoms of your feet by pressing your feet down on the rollers.
- 6 preset auto modes.
- Built-in Music Player.