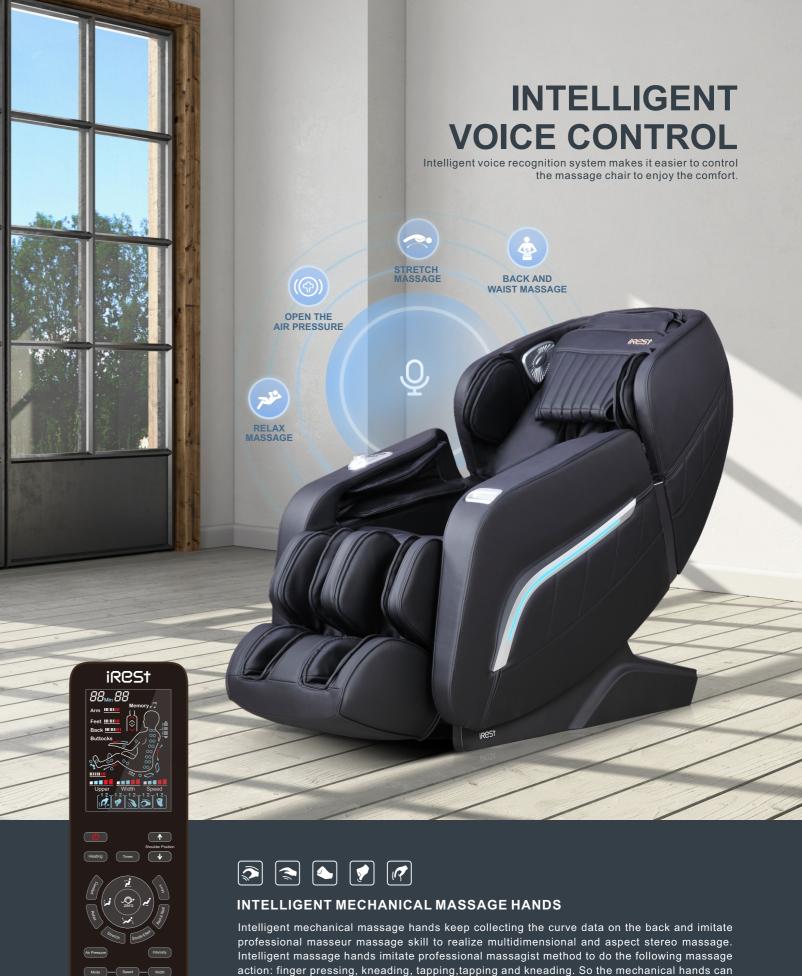

#### PRODUCT SPECIFICATION AND PARAMETER

do effective massage to human cervical vertebra thoracic vertebra and lumbar vertebra. This method can guarantee back can get even strength massage, can compared with professional

massagist method, refresh yourself and relieve your fatigue.

LCD Color screen controller Specific display is based on material object.