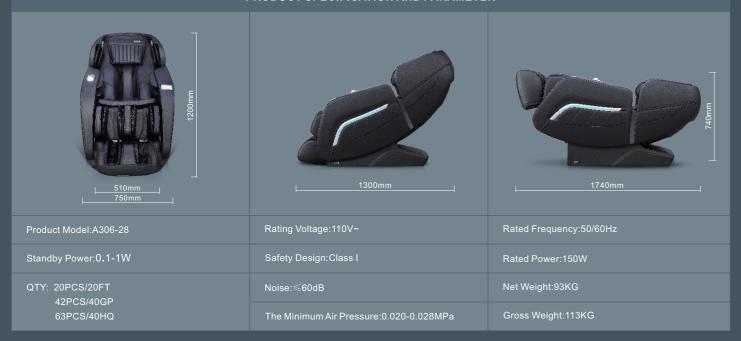

#### PRODUCT SPECIFICATION AND PARAMETER

do effective massage to human cervical vertebra thoracic vertebra and lumbar vertebra. This method can guarantee back can get even strength massage, can compared with professional

massagist method, refresh yourself and relieve your fatigue.

LCD Color screen controller Specific display is based on material object.