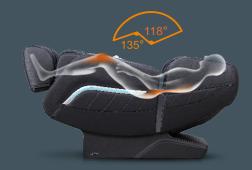

### **ZERO GRAVITY**

Zero gravity model means, the legs and torso at 118 degrees elevation, the location of thighs and calves are above the heart. The gravity of each body part will distribute average on massage chair to make pressure on body fully release.