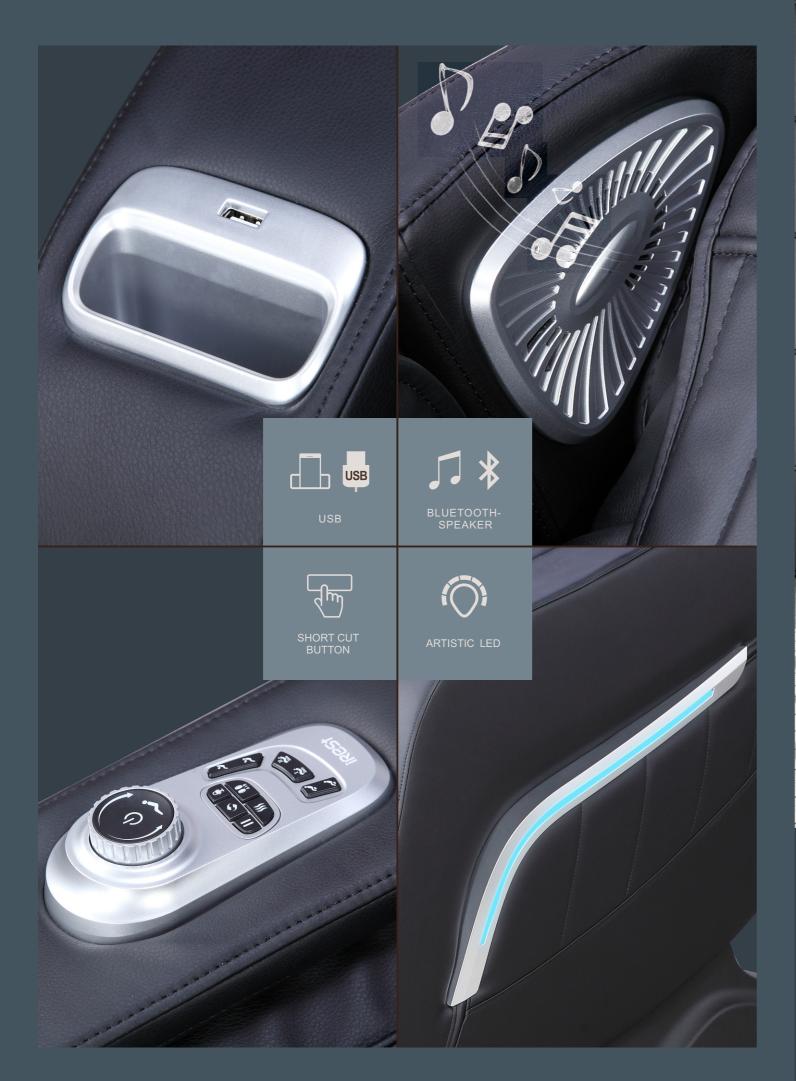

massagist method, refresh yourself and relieve your fatigue.

LCD Color screen controller Specific display is based on material object.