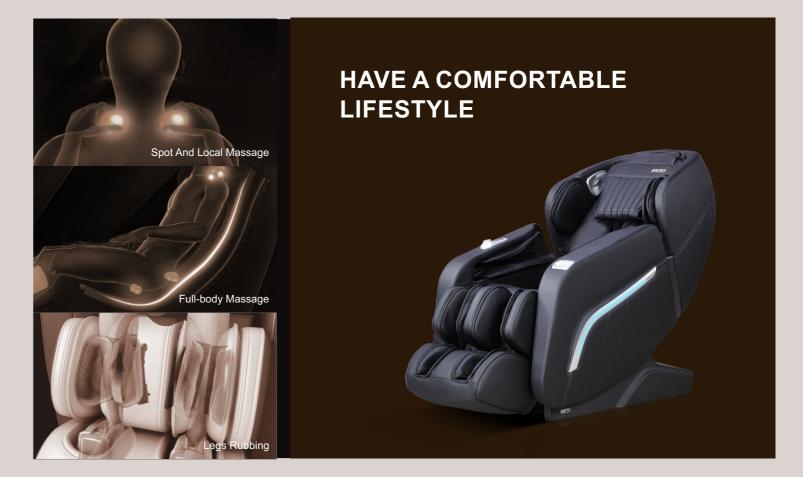

WHOLE BODY RELAXATION MASSAGE

AIR PRESSURE MASSAGE

#### PILLOW PAD 4PCS UPPER ARM AIRBAG MASSAGE Valve 1PCS **SHOULDERS** 8PCS UNDER ARM AIRBAG MASSAGE **BACK** Carbon fiber far infrared heating 40°C-50°C back heating function can relieve coldness and pain on your back. The emissive far 4PCS infrared wave length coincides with human body wave length **LEG AIRBAG** ,so the energy can be absorbed by human cell, which can MASSAGE activate cell and promote metabolism Valve 1PCS 12PCS FOOT AIRBAG MASSAGE **FOOT** Valve 1PCS Special sole raised dots design, professional scrapping massage 28 pcs air bags for whole body as human therapist, comfortable massage, air pressure intensity freely adjust, compaction, pause massage to Yongquan acupoint. or relax mode for great feeling.