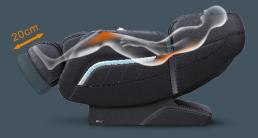

### **LEG STRETCH**

The calf frame is provided with a telescopic adjustment function, and the calf foot is pulled out with the ankle. The length of the foot extension can be determined according to the length of the user's leg, and the foot is retracted by the spring force to adapt to different heights of the person.