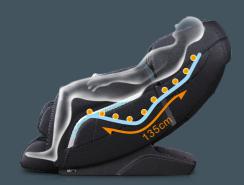

### "SL"SHAPE CURVED RAIL

Combined with human engineering and studied super long"SL" shape space curved rail technology, Massage distance is 135cm, makes you enjoy personal massage from the head to the leg, helps to maintain the human body vertebra "S" shaped curve, achieves relaxing the spine and relieve tense muscles.