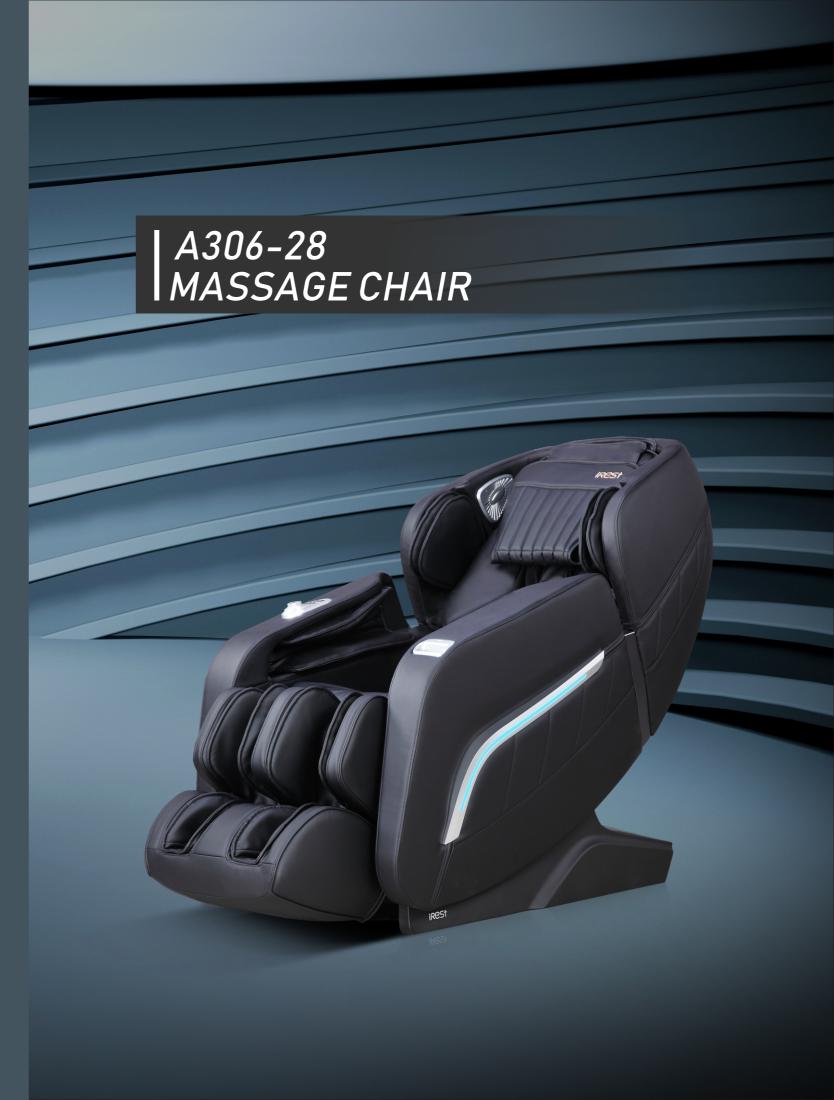

# WITH WORSHIP DEFINE OUTSTANDING REALM WITH HEALTHY ESCORT LEADING LIFE

Based on biomechanics, ergonomics and model physical therapy, aim to human skeletal characteristics, combine with zero power, longer curved rail massage, morden physics stretch, point, total with 28 air bags. It will bring you supreme massage experience when you at home, keep health and activity every day.