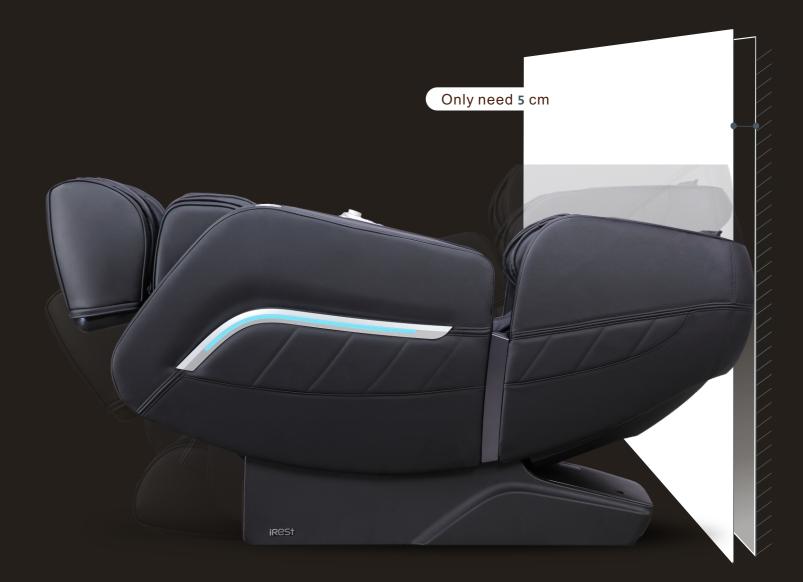

## "ZERO SPACE"

### **5CM SLIDE DOWN AGAINST THE WALL**

Comparing 60-80cm that normal massage chair needs to slidedown against the wall, it can save 0.5 square meter space.

Unique designed one button slide can open the massage chair completely about 5cm against the wall. The sliding distance is 22cm, it saves a lot of space that traditional massage chair needs against the wall!