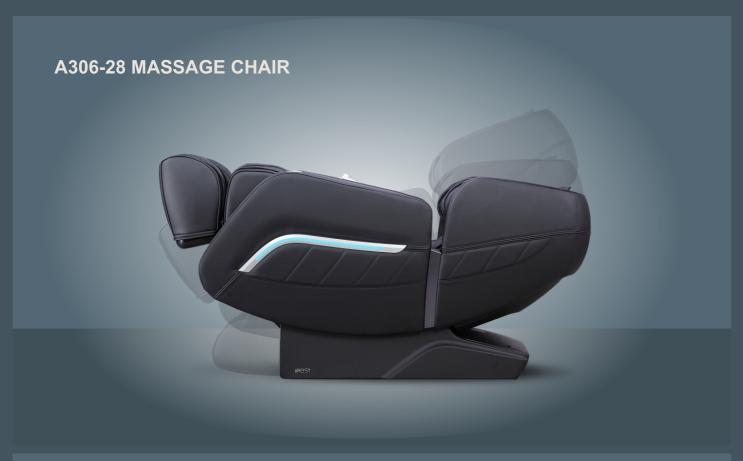

# WITH WORSHIP DEFINE OUTSTANDING REALM WITH HEALTHY ESCORT LEADING LIFE

Based on biomechanics, ergonomics and model physical therapy, aim to human skeletal characteristics, combine with zero power, longer curved rail massage, morden physics stretch, point, total with 28 air bags. It will bring you supreme massage experience when you at home, keep health and activity every day.